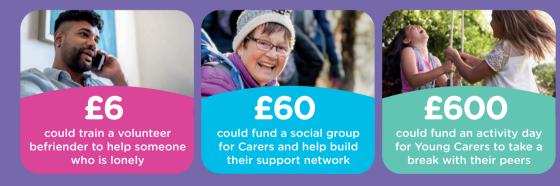

## What will you do?

You could choose anything to the theme of 6, 60 or 600!

- Take on 60 press ups a day for 60 days
- Have a sponsored silence for 60 minutes
- Complete 6 laps of your local park for 6 days
- Bake and sell 60 cupcakes
- Take 60 different photos
- Raise as much as you can in 60 days